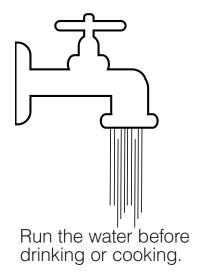

3. Remove your\_\_\_\_\_ when you come inside after playing or working outdoors.

4. Wash bottles, pacifiers and \_\_\_\_\_\_, like stuffed animals, often.

5. Eat plenty of \_\_\_\_\_ and vegetables.

Answers: 1. cold; 2. soap; 3. shoes; 4. toys; 5. fruits