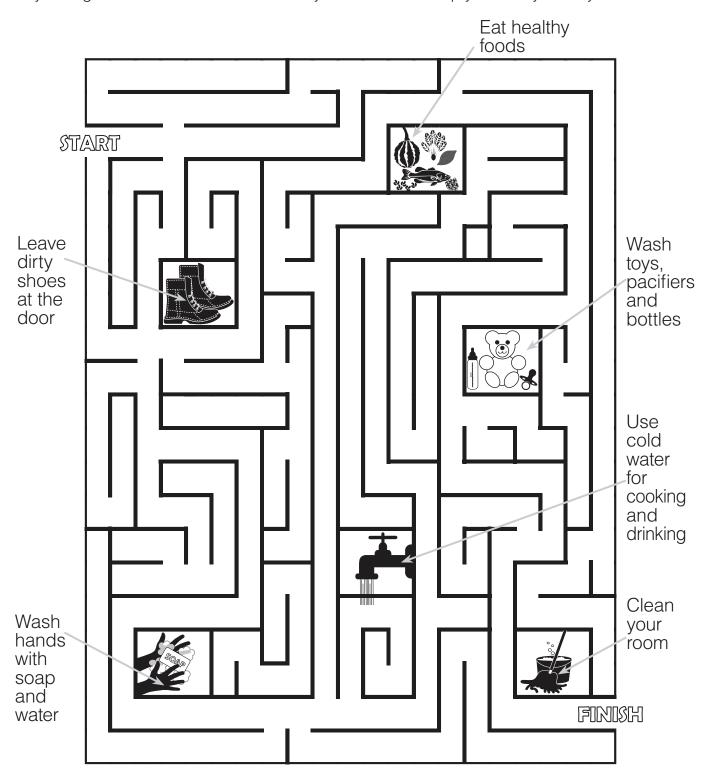

### Fill in the Blanks

Fill in the blank with the best word from the word box for each statement below:

fruits soap toys shoes cold

1. Use\_\_\_\_\_water for drinking or cooking.

2. Wash your hands with \_\_\_\_\_ and water several times a day.